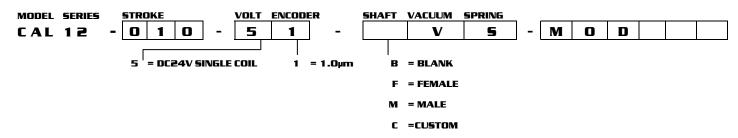

- 100% measurement with optical encoder (5µm to 50nm)

- Full stroke measurement

- No drift



- Soft-Land capability to prevent product damages
- Force remains constant throughout stroke
- 100 million cycle long life
- SPC data collection

# **CAL12 series**

- 12mm Diameter
- **Direct Drive Linear Motor**
- Stroke: 10mm
- Force: 1.5N at 24V DC
- Encoder resolution: 1µm standard
- · Fully programmable in force, position and velocity

# **Applications**











Height **Thickness** Gauging

Profile Measurement Measurement

www.smac-mca.com



## **CAL12 series Electric Cylinder**

#### **PART NUMBERING**



### **SPECIFICATION**

Dimension: Ø12x112 mm Linear Stroke: 10 +1/-0 mm

Peak Force: 1.5 N @ 24Vdc (1.5A)

Force Constant: 1.0 N/A Encoder Resolution:  $1 \mu m$  Encoder Repeatability:  $2 \pm \mu m$  Moving Mass: 10 grams Total Mass: 0.080 kg Operating Temperature: 0°C to 65°C

#### **DIMENSIONS**