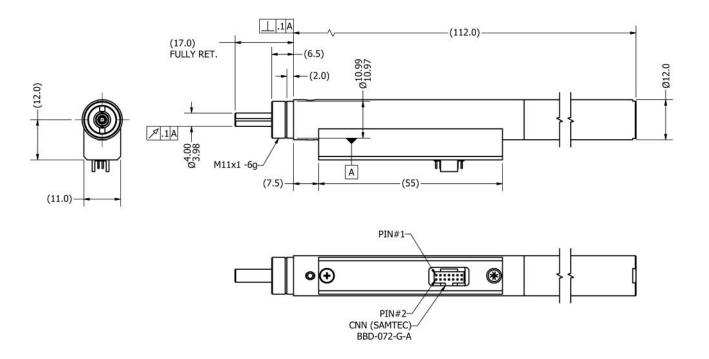

prevent product damages
- Force remains constant throughout stroke
- 100 million cycle long life
- SPC data collection

# **CAL12 series**

- 12mm Diameter
- **Direct Drive Linear Motor**
- Stroke: 10mm
- Force: 1.5N at 24V DC
- Encoder resolution: 1µm standard
- · Fully programmable in force, position and velocity

# **Applications**











Height **Thickness** Gauging

Profile Measurement Measurement

www.smac-mca.com



## **CAL12 series Electric Cylinder**

#### **PART NUMBERING**



### **SPECIFICATION**

Dimension: Ø12x112 mm Linear Stroke: 10 +1/-0 mm

Peak Force: 1.5 N @ 24Vdc (1.5A)

Force Constant: 1.0 N/A Encoder Resolution:  $1 \mu m$  Encoder Repeatability:  $2 \pm \mu m$  Moving Mass: 10 grams Total Mass: 0.080 kg Operating Temperature: 0°C to 65°C

#### **DIMENSIONS**